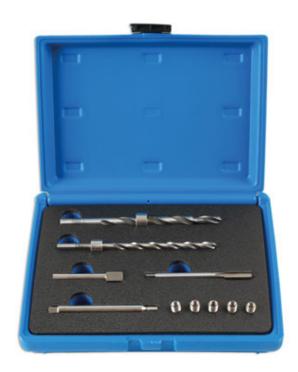

## Injector Clamping Bolt Thread Repair Kit - for

The Mercedes-Benz CDi injector clamping bolts can be prone to seizing in place and can often break when being removed. This kit provides the special tools required to drill out the broken bolt and fit M6 threaded inserts to allow new OEM M6 bolts to be used.

## **Additional Information**

- Application: Mercedes-Benz CDi engines.
- Contents: M8 x 1.0mm Tap, 7 8mm step drill, 6mm drill, drill guide, insert fitting tool and five threaded inserts.
- As the task can be performed with minimal dismantling and the cam cover remaining in place, this tool is a great time saver.
- Use with an appropriate tap wrench Laser recommends Part No. 6000.