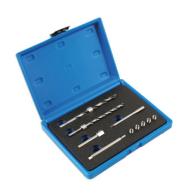

## Injector Clamping Bolt Thread Repair Kit - for

The Mercedes-Benz CDi injector clamping bolts can be prone to seizing in place and can often break when being removed. This kit provides the special tools required to drill out the broken bolt and fit M6 threaded inserts to allow new OEM M6 bolts to be used.

## **Additional Information**

- Application: Mercedes-Benz CDi engines.
- Contents: M8 x 1.0mm Tap, 7 8mm step drill, 6mm drill, drill guide, insert fitting tool and five threaded inserts.
- As the task can be performed with minimal dismantling and the cam cover remaining in place, this tool is a great time saver.
- Use with an appropriate tap wrench Laser recommends Part No. 6000.