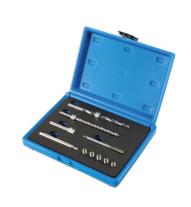

## Injector Clamping Bolt Thread Repair Kit - for

The Mercedes-Benz CDi injector clamping bolts can be prone to seizing in place and can often break when being removed. This kit provides the special tools required to drill out the broken bolt and fit M6 threaded inserts to allow new OEM M6 bolts to be used.

## **Additional Information**

- Application: Mercedes-Benz CDi engines.
- Contents: M8 x 1.0mm Tap, 7 8mm step drill, 6mm drill, drill guide, insert fitting tool and five threaded inserts.
- As the task can be performed with minimal dismantling and the cam cover remaining in place, this tool is a great time saver.
- Use with an appropriate tap wrench Laser recommends Part No. 6000.