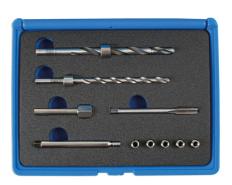

## Injector Clamping Bolt Thread Repair Kit - for

The Mercedes-Benz CDi injector clamping bolts can be prone to seizing in place and can often break when being removed. This kit provides the special tools required to drill out the broken bolt and fit M6 threaded inserts to allow new OEM M6 bolts to be used.

## **Additional Information**

- Application: Mercedes-Benz CDi engines.
- Contents: M8 x 1.0mm Tap, 7 8mm step drill, 6mm drill, drill guide, insert fitting tool and five threaded inserts.
- As the task can be performed with minimal dismantling and the cam cover remaining in place, this tool is a great time saver.
- Use with an appropriate tap wrench Laser recommends Part No. 6000.